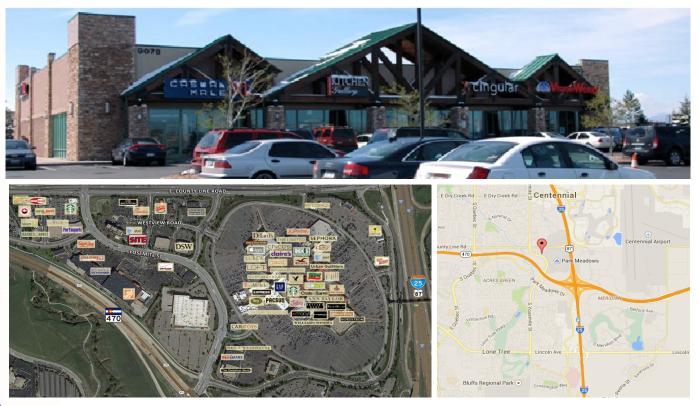

## **PROJECT SUMMARY**

| Location       | 9078 Westview Rd<br>Lone Tree, CO 80124 |
|----------------|-----------------------------------------|
| Property Type: | Retail                                  |
| Rentable SF:   | 13,860                                  |
| Parcel Size:   | 1.26 Acres                              |

## **DEAL STORY**

- Mr. Davis organized and managed the placement of the private-money land acquisition loan for this fine project.
- Located adjacent to sprawling Park Meadows Mall, this quality pad now accommodates high-profile multi-tenant NNN retails shops.
- Mall tenants include Nordstrom's, Bed, Bath & Beyond, Macy's, Dillard's, Costco, Toys R Us, Barnes and Noble, Borders and JCPenney.