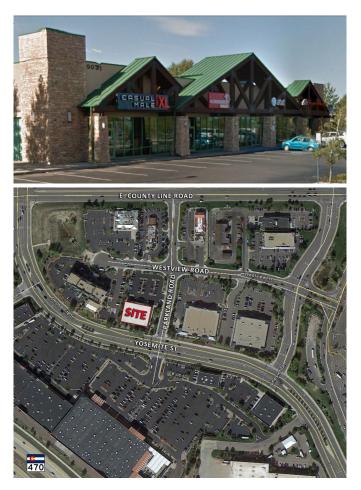

## **PROJECT SUMMARY**

| Location       | 9078 Westview Rd<br>Lone Tree, CO 80124 |
|----------------|-----------------------------------------|
| Property Type: | Retail                                  |
| Rentable SF:   | 13,860                                  |
| Parcel Size:   | 1.26 Acres                              |

## **DEAL STORY**

- Mr. Davis organized and managed the placement of the private-money land acquisition loan for this fine project.
- Located adjacent to sprawling Park Meadows Mall, this quality pad now accommodates high-profile multi-tenant NNN retails shops.
- Mall tenants include Nordstrom's, Bed, Bath & Beyond, Macy's, Dillard's, Costco, Toys R Us, Barnes and Noble, Borders and JCPenney.